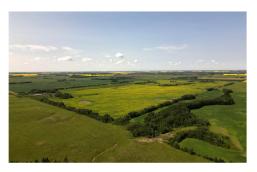

## Shellbrook, SK

**November 1, 2023** 

An incredible opportunity to acquire two-quarters of arable land in the highly sought-after RM of Shellbrook. Situated approximately 27 kilometers North of the town of Shellbrook, SK, the SE quarter is approximately 150 acres which are all cultivated, and the SW quarter is approximately 161 acres with 141 acres being cultivated. Both quarters consist of Class G soil.