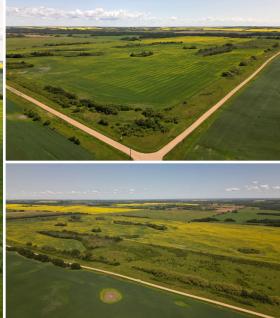

## Shellbrook, SK

**November 1, 2023** 

An incredible opportunity to acquire two-quarters of arable land in the highly sought-after RM of Shellbrook. Situated approximately 27 kilometers North of the town of Shellbrook, SK, the SE quarter is approximately 150 acres which are all cultivated, and the SW quarter is approximately 161 acres with 141 acres being cultivated. Both quarters consist of Class G soil.