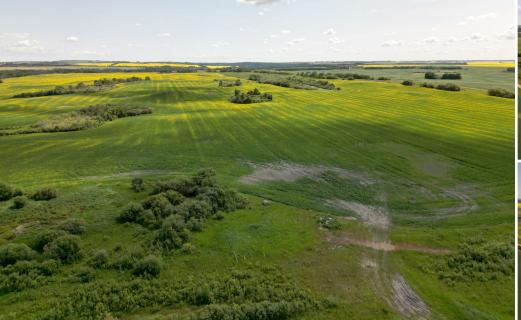

## Shellbrook, SK

**November 1, 2023** 

An incredible opportunity to acquire two-quarters of arable land in the highly sought-after RM of Shellbrook. Situated approximately 27 kilometers North of the town of Shellbrook, SK, the SE quarter is approximately 150 acres which are all cultivated, and the SW quarter is approximately 161 acres with 141 acres being cultivated. Both quarters consist of Class G soil.